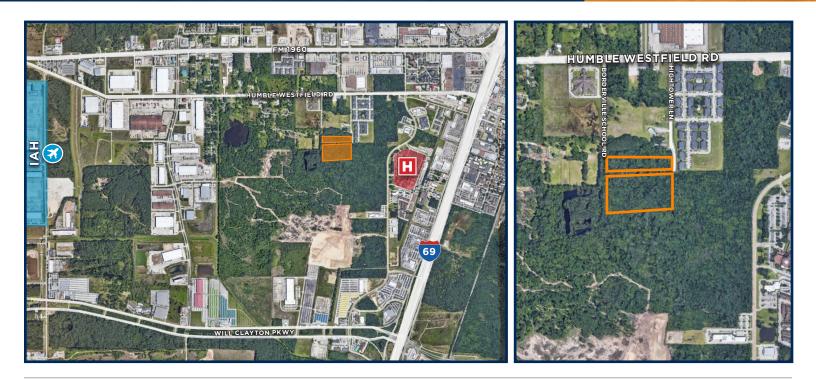

## FOR SALE LAND FOR DEVELOPMENT 13 AC BETWEEN IAH & I-69

These two land tracts are located in the rapidly developing area near the intersection of FM 1960 and Interstate 69 directly east of Bush Intercontinental Airport. Various development opportunities in the transportation, logistics, ecommerce, and medical sectors are available due to the sites' close proximity to highways, IAH, and Memorial Hermann Northeast Hospital. Widespread demand for undeveloped land across all Houston submarkets make this property ideally suited to investor buyers.

## **PROPERTY DETAILS:**

- Two Tracts:
  - 4 Acres (174,240 SF)
  - 9 Acres (392,040 SF)
- Less Than 1 Mile from FM 1960 & I-69 (Hwy 59)
- Not in a Flood Plain
- Ideal for Industrial, Commercial, Residential, Medical Development
- \$1.99 PSF